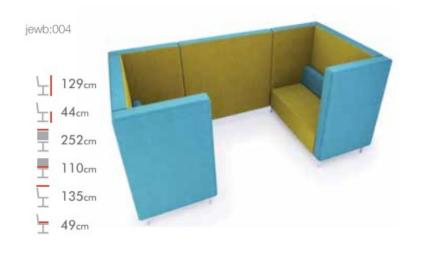

## JEWEL BOOTH

Two high back booths, one to seat 4 people and one to seat 6

Optional extras include table, scatter cushions and power