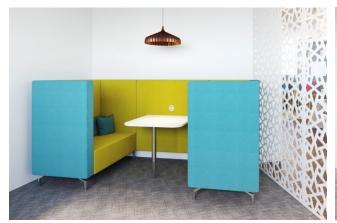

## JEWEL BOOTH

Two high back booths, one to seat 4 people and one to seat 6

Optional extras include table, scatter cushions and power