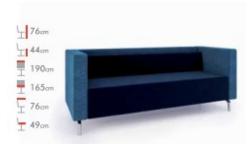

jewn:005 (2 Seater High Back Chair)

Upholstered in: INSIDE BACK PAD AND OUTSIDE FRAME CASHMIR WEDGEWOOD, REST CASHMIR CITRUS

jewn:006 (3 Seater High Back Chair)
Upholstered in:
SEAT CASHMIR RUBY REST CASHMIR CHARCOAL