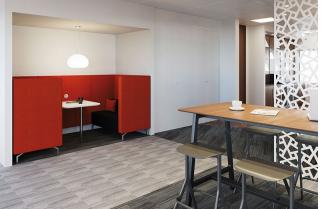

## JEWEL BOOTH

Two high back booths, one to seat 4 people and one to seat 6

Optional extras include table, scatter cushions and power