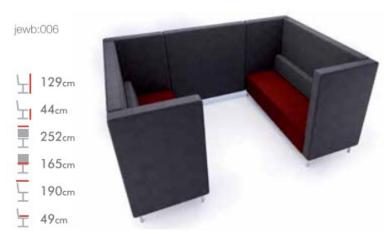

## JEWEL BOOTH

Two high back booths, one to seat 4 people and one to seat 6

Optional extras include table, scatter cushions and power