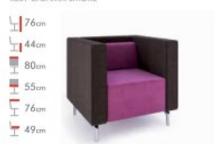

## **JEWEL**

Low and high back options in a one, two and three seater

jewn:001 (Single Low Back Chair)
Upholistered in:
SEAT & INSIDE BACK PAD AGUA CASHMIR CERISE,
REST CASHMIR SMOKE

jewn:002 (2 Seater Low Back Choir)
Upholstered in:
SEAT CASHMIR TONES RAVEN, REST CASHMIR TONES CHERRY