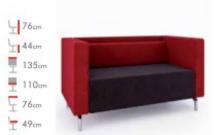

jewn:003 |3 Seater Low Back Chair| Upholistered in: SEAT & INSIDE BACK PAD CASHMIR OCEAN REST CASHMIR TONES MARINE

jewn:004 (Single High Back Chair)
Upholstered in:
SEAT & INSIDE BACK PAD CASHMIR TONES STEEL REST CASHMIR TONES GOLD