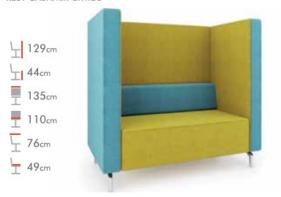

jewn:003 |3 Seater Low Back Chair| Upholistered in: SEAT & INSIDE BACK PAD CASHMIR OCEAN REST CASHMIR TONES MARINE

jewn:004 (Single High Back Chair)
Upholstered in:
SEAT & INSIDE BACK PAD CASHMIR TONES STEEL REST CASHMIR TONES GOLD

jewn:005 (2 Seater High Back Chair)

Upholstered in: INSIDE BACK PAD AND OUTSIDE FRAME CASHMIR WEDGEWOOD, REST CASHMIR CITRUS

jewn:006 (3 Seater High Back Chair)
Upholstered in:
SEAT CASHMIR RUBY REST CASHMIR CHARCOAL