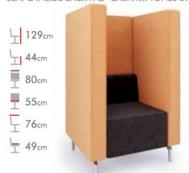

## **JEWEL**

Low and high back options in a one, two and three seater

jewn:001 (Single Low Back Chair)
Upholistered in:
SEAT & INSIDE BACK PAD AGUA CASHMIR CERISE,
REST CASHMIR SMOKE

jewn:002 (2 Seater Low Back Choir)
Upholstered in:
SEAT CASHMIR TONES RAVEN, REST CASHMIR TONES CHERRY