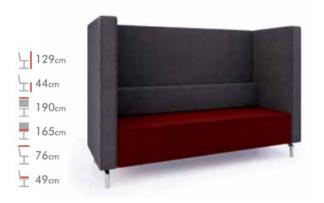

jewn:005 (2 Seater High Back Chair)

Upholstered in: INSIDE BACK PAD AND OUTSIDE FRAME CASHMIR WEDGEWOOD, REST CASHMIR CITRUS

jewn:006 (3 Seater High Back Chair)
Upholstered in:
SEAT CASHMIR RUBY REST CASHMIR CHARCOAL