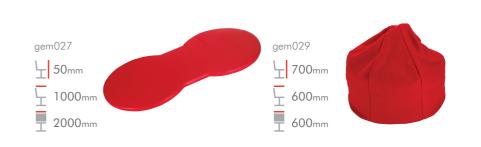

#### gem:017

# gem031

700mm 600mm

gem024 <u></u> 50mm \_ 1000mm 1000mm

Where 3 heights are given, please state the height you require when ordering.

Bespoke tiered seating can be made to fit any space.....