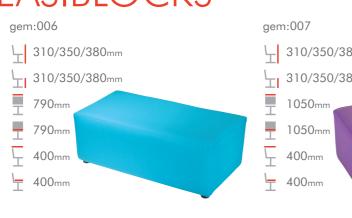

## **EASIBLOCKS**

310/350/380<sub>mm</sub>

Ŧ

All products can be manufactured to bespoke dimensions, contact the sales office with any enquiries.

A comprehensive range of upholstered stools that work really well teamed together and are equally stylish when individual.