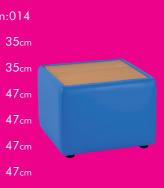

m:017



## **EASIBLOCKS**



310/350/380<sub>mm</sub>

Ŧ





All products can be manufactured to bespoke dimensions, contact the sales office with any enquiries.





A comprehensive range of upholstered stools that work really well teamed together and are equally stylish when individual.





MATS AND BEANBAGS



## **JIG**SAW

10/350/380<sub>mm</sub> 10/350/380<sub>mn</sub> 400/530mm 400/530mm

gem:009

10/350/380mm

10/350/380mm

300/850<sub>mm</sub>

300/85 300/85 300/85 300mm 400mm 300/850<sub>mm</sub>

560/1000mm 560/1000mm 400mm

# gem031

700mm 600mm

gem024 <u></u> 50mm \_ 1000mm 1000mm

Where 3 heights are given, please state the height you require when ordering.













Bespoke tiered seating can be made to fit any space.....



### gem:012 ₹ 44cm

<u> </u> 35cm













## **RUMBLE** TUMBLE







All products can be upholstered with a wide choice of hard wearing fabrics and vinyls.











## **BESPOKE**

Furniture that adapts to children's learning and play spaces...



## **TUBBIES**

gem:021

L 65cm
L 35cm
L 38cm
L 54cm
L 38cm



Bespoke seating can be made to fit any space.....









High quality childrens furniture that's practical, built to last and brings the fun-factor.



| GROUPS 1 2 3 ABBOTSFORD Classic Plain Classic Melton                                                                                                                                    | 4                                                                                                                                           |