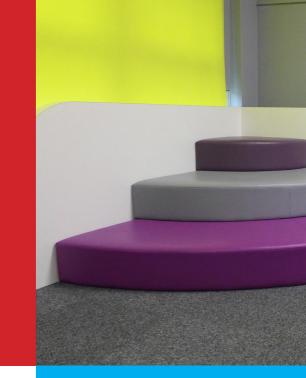

# gem031

700mm 600mm

gem024 <u></u> 50mm \_ 1000mm 1000mm

Where 3 heights are given, please state the height you require when ordering.

Bespoke tiered seating can be made to fit any space.....