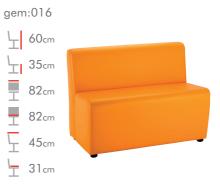

contemporary upholstered furniture

## MINI GENS 2023













Our Mini Gems
Range, exclusively
for children and
young people,
from
Keystages 1 to 3.







#### gom:00/



#### om.015



## **JOLLY NOTES**



#### gem:017



## **EASIBLOCKS**



310/350/380<sub>mm</sub>

Ŧ





All products can be manufactured to bespoke dimensions, contact the sales office with any enquiries.





A comprehensive range of upholstered stools that work really well teamed together and are equally stylish when individual.





MATS AND BEANBAGS



## **JIG**SAW

10/350/380<sub>mm</sub> 10/350/380<sub>mn</sub> 400/530mm 400/530mm

gem:009

10/350/380mm

10/350/380mm

300/850<sub>mm</sub>

300/85 300/85 300/85 300mm 400mm 300/850<sub>mm</sub>

560/1000mm 560/1000mm 400mm

# gem031

700mm 600mm

gem024 <u></u> 50mm \_ 1000mm 1000mm

Where 3 heights are given, please state the height you require when ordering.













Bespoke tiered seating can be made to fit any space.....



### gem:012 ₹ 44cm

<u> </u> 35cm