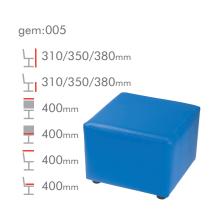

## **EASIBLOCKS**

310/350/380<sub>mm</sub>

Ŧ

All products can be manufactured to bespoke dimensions, contact the sales office with any enquiries.

A comprehensive range of upholstered stools that work really well teamed together and are equally stylish when individual.