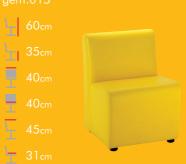

contemporary upholstered furniture

## MINI GENS 2023













Our Mini Gems
Range, exclusively
for children and
young people,
from
Keystages 1 to 3.







#### gom:00/



#### om.015



## **JOLLY NOTES**



#### gem:017



## **EASIBLOCKS**



310/350/380<sub>mm</sub>

Ŧ





All products can be manufactured to bespoke dimensions, contact the sales office with any enquiries.





A comprehensive range of upholstered stools that work really well teamed together and are equally stylish when individual.





MATS AND BEANBAGS



## **JIG**SAW

10/350/380<sub>mm</sub> 10/350/380<sub>mn</sub> 400/530mm 400/530mm

gem:009

10/350/380mm

10/350/380mm

300/850<sub>mm</sub>

300/85 300/85 300/85 300mm 400mm 300/850<sub>mm</sub>

560/1000mm 560/1000mm 400mm

# gem031

700mm 600mm

gem024 <u></u> 50mm \_ 1000mm 1000mm

Where 3 heights are given, please state the height you require when ordering.













Bespoke tiered seating can be made to fit any space.....



### gem:012