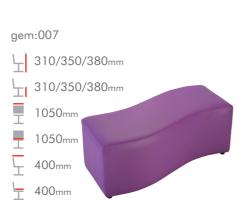

## **EASIBLOCKS**

310/350/380<sub>mm</sub>

Ŧ

All products can be manufactured to bespoke dimensions, contact the sales office with any enquiries.

A comprehensive range of upholstered stools that work really well teamed together and are equally stylish when individual.