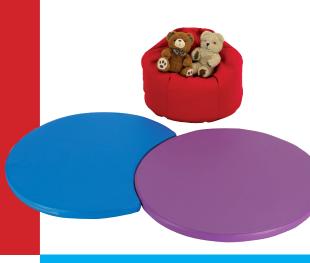

contemporary upholstered furniture

## MINI GENS 2023













Our Mini Gems
Range, exclusively
for children and
young people,
from
Keystages 1 to 3.







#### gom:00/



#### om.015



## **JOLLY NOTES**



#### gem:017



## **EASIBLOCKS**



310/350/380<sub>mm</sub>

Ŧ





All products can be manufactured to bespoke dimensions, contact the sales office with any enquiries.





A comprehensive range of upholstered stools that work really well teamed together and are equally stylish when individual.





MATS AND BEANBAGS



## **JIG**SAW

10/350/380<sub>mm</sub> 10/350/380<sub>mn</sub> 400/530mm 400/530mm

gem:009

10/350/380mm

10/350/380mm

300/850<sub>mm</sub>

300/85 300/85 300/85 300mm 400mm 300/850<sub>mm</sub>

560/1000mm 560/1000mm 400mm

# gem031

700mm 600mm

gem024 <u></u> 50mm \_ 1000mm 1000mm

Where 3 heights are given, please state the height you require when ordering.













Bespoke tiered seating can be made to