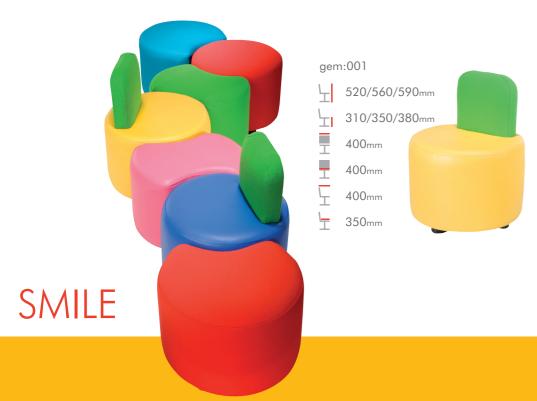

#### gom:00/

## **EASIBLOCKS**

310/350/380<sub>mm</sub>

Ŧ

All products can be manufactured to bespoke dimensions, contact the sales office with any enquiries.

A comprehensive range of upholstered stools that work really well teamed together and are equally stylish when individual.