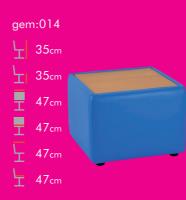

gem:017



## **EASIBLOCKS**



310/350/380<sub>mm</sub>

Ŧ





All products can be manufactured to bespoke dimensions, contact the sales office with any enquiries.





A comprehensive range of upholstered stools that work really well teamed together and are equally stylish when individual.





MATS AND BEANBAGS



## **JIG**SAW

10/350/380<sub>mm</sub> 10/350/380<sub>mn</sub> 400/530mm 400/530mm

gem:009

10/350/380mm

10/350/380mm

300/850<sub>mm</sub>

300/85 300/85 300/85 300mm 400mm 300/850<sub>mm</sub>

560/1000mm 560/1000mm 400mm

# gem031

700mm 600mm

gem024 <u></u> 50mm \_ 1000mm 1000mm

Where 3 heights are given, please state the height you require when ordering.













Bespoke tiered seating can be made to fit any space.....



### gem:012 ₹ 44cm

<u> </u> 35cm













## **RUMBLE** TUMBLE







All products can be upholstered with a wide choice of hard wearing fabrics and vinyls.











## **BESPOKE**

Furniture that adapts to children's learning and play spaces...



## **TUBBIES**

gem:021

L 65cm
L 35cm
L 38cm
L 54cm
L 38cm



Bespoke seating can be made to fit any space.....









High quality childrens furniture that's practical, built to last and brings the fun-factor.



| GROUPS 1 2 3 ABBOTSFORD Classic Plain Classic Melton                                                                                                                                    | 4                                                                                                                                           |