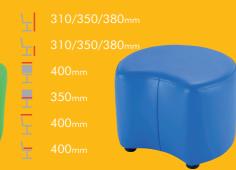

## **EASIBLOCKS**

310/350/380<sub>mm</sub>

Ŧ

All products can be manufactured to bespoke dimensions, contact the sales office with any enquiries.

A comprehensive range of upholstered stools that work really well teamed together and are equally stylish when individual.