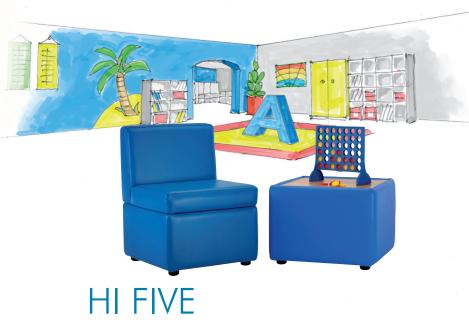

and
young people,
from
Keystages 1 to 3.







#### gom:00/



#### om.015



## **JOLLY NOTES**



#### gem:017



## **EASIBLOCKS**



310/350/380<sub>mm</sub>

Ŧ





All products can be manufactured to bespoke dimensions, contact the sales office with any enquiries.





A comprehensive range of upholstered stools that work really well teamed together and are equally stylish when individual.





MATS AND BEANBAGS



## **JIG**SAW

10/350/380<sub>mm</sub> 10/350/380<sub>mn</sub> 400/530mm 400/530mm

gem:009

10/350/380mm

10/350/380mm

300/850<sub>mm</sub>

300/85 300/85 300/85 300mm 400mm 300/850<sub>mm</sub>

560/1000mm 560/1000mm 400mm

# gem031

700mm 600mm

gem024 <u></u> 50mm \_ 1000mm 1000mm

Where 3 heights are given, please state the height you require when ordering.













Bespoke tiered seating can be made to fit any space.....



### gem:012 ₹ 44cm

<u> </u> 35cm













## **RUMBLE** TUMBLE







All products can be upholstered with a wide choice of hard wearing fabrics and vinyls.











## **BESPOKE**

Furniture that adapts to children's learning and play spaces...



## **TUBBIES**

gem:021

L 65cm
L 35cm
L 38cm
L 54cm
L 38cm



Bespoke seating can be made to fit any space.....









High quality childrens furniture that's practical, built to last and brings the fun-factor.



| GROUPS 1 2 3 ABBOTSFORD Classic Plain Classic Melton                                                                                                                                    | 4