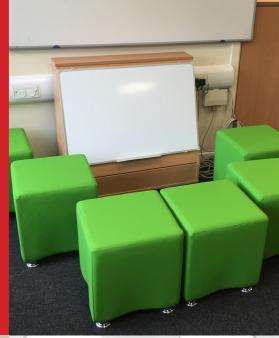

## **EASIBLOCKS**

310/350/380<sub>mm</sub>

Ŧ

All products can be manufactured to bespoke dimensions, contact the sales office with any enquiries.

A comprehensive range of upholstered stools that work really well teamed together and are equally stylish when individual.