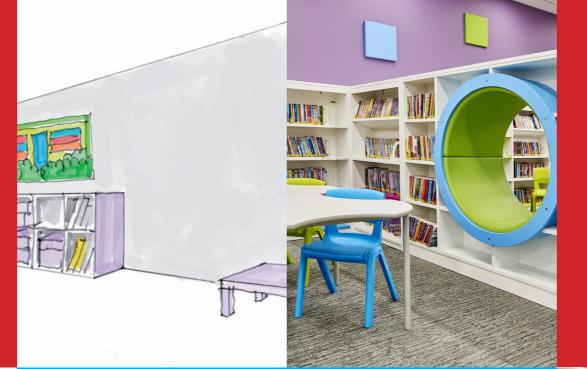

he sales office with any enquiries.





A comprehensive range of upholstered stools that work really well teamed together and are equally stylish when individual.





MATS AND BEANBAGS



## **JIG**SAW

10/350/380<sub>mm</sub> 10/350/380<sub>mn</sub> 400/530mm 400/530mm

gem:009

10/350/380mm

10/350/380mm

300/850<sub>mm</sub>

300/85 300/85 300/85 300mm 400mm 300/850<sub>mm</sub>

560/1000mm 560/1000mm 400mm

# gem031

700mm 600mm

gem024 <u></u> 50mm \_ 1000mm 1000mm

Where 3 heights are given, please state the height you require when ordering.













Bespoke tiered seating can be made to fit any space.....



### gem:012 ₹ 44cm

<u> </u> 35cm













## **RUMBLE** TUMBLE







All products can be upholstered with a wide choice of hard wearing fabrics and vinyls.











## **BESPOKE**

Furniture that adapts to children's learning and play spaces...



## **TUBBIES**

gem:021

L 65cm
L 35cm
L 38cm
L 54cm
L 38cm



Bespoke seating can be made to fit any space.....









High quality childrens furniture that's practical, built to last and brings the fun-factor.



| GROUPS 1 2 3 ABBOTSFORD Classic Plain Classic Melton                                                                                                                                    | 4                                                                                                                                           |                                                           |
|-----------------------------------------------------------------------------------------------------------