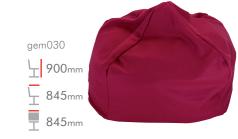

# gem031

700mm 600mm

gem024 <u></u> 50mm \_ 1000mm 1000mm

Where 3 heights are given, please state the height you require when ordering.

Bespoke tiered seating can be made to fit any space.....